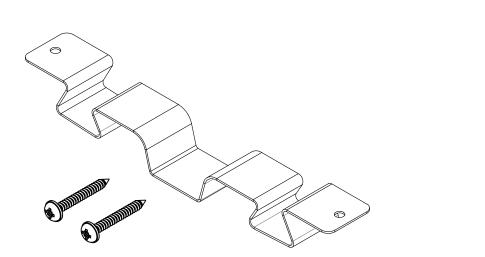

## INSTALLATION NOTE:

WAVE CEILING HANGERS ARE FOR USE ON FLAT, LEVEL CEILINGS AND SHALL NOT BE USED FOR CEILINGS SUPPORTING SOFFITS, BOX-OUTS, ELEVATION CHANGES, OR SUPPORTED EQUIPMENT/MATERIALS BEYOND FURRING CHANNEL AND GYPSUM BOARD. IF ONE OR MORE OF THESE SITUATIONS APPLY TO THE PROJECT, CONTACT YOUR LOCAL SALES REPRESENTATIVE FOR ALTERNATIVE PRODUCT RECOMMENDATIONS OR ISOLATED CEILING DETAILING ASSISTANCE.

## SPECIFICATIONS:

- HANGER FOR INSTALLATION ON WOOD ONLY.
- HANGER BRACKETS WILL SUPPORT 50% OVERLOAD BEFORE YIELD.
- HANGER BRACKETS WILL CARRY (5) TIMES OVERLOAD WITHOUT

ULTIMATE FAILURE.

SCALE: NTS

DIMENSION FORMAT: IN [mm]