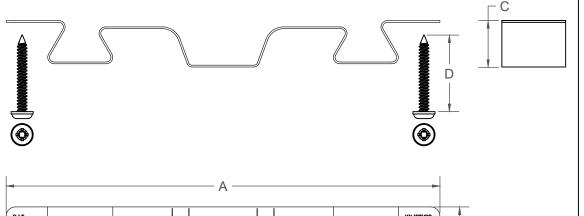

| WAVE CEILING HANGER                  |            |           |           |           |  |  |  |  |
|--------------------------------------|------------|-----------|-----------|-----------|--|--|--|--|
| IP UNITS (INCHES [mm] & POUNDS [kg]) |            |           |           |           |  |  |  |  |
| TYPE                                 | Α          | В         | С         | D         |  |  |  |  |
| WAVE 22                              | 8.50 [216] | 1.25 [32] | 0.91 [23] | 1.50 [38] |  |  |  |  |
| WAVE 44                              | 8.50 [216] | 1.25 [32] | 0.91 [23] | 1.50 [38] |  |  |  |  |

|     | STANDARD RATINGS |      |                  |                    |                         |                                     |  |  |
|-----|------------------|------|------------------|--------------------|-------------------------|-------------------------------------|--|--|
| TYF | ΡĒ               | SIZE | FINISH           | LOAD<br>LB<br>[KG] | DEFL.<br>inches<br>[mm] | RECOMMENDED<br>LAYERS OF<br>DRYWALL |  |  |
| WA  | VE               | 22   | ZINC             | 22 [10]            | 0.44 [11]               | 2                                   |  |  |
| WA  | VE               | 44   | BLACK PHOSPHORUS | 44 [20]            | 0.44 [11]               | 2                                   |  |  |