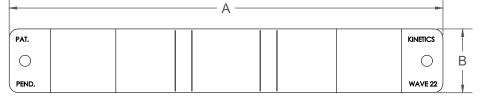

| WAVE CEILING HANGER                  |            |           |           |           |  |  |  |  |
|--------------------------------------|------------|-----------|-----------|-----------|--|--|--|--|
| IP UNITS (INCHES [mm] & POUNDS [kg]) |            |           |           |           |  |  |  |  |
| TYPE                                 | Α          | В         | С         | D         |  |  |  |  |
| WAVE 22                              | 8.50 [216] | 1.25 [32] | 0.91 [23] | 1.50 [38] |  |  |  |  |
| WAVE 44                              | 8.50 [216] | 1.25 [32] | 0.91 [23] | 1.50 [38] |  |  |  |  |

|     | STANDARD RATINGS |      |                  |                    |                         |                                     |  |  |
|-----|------------------|------|------------------|--------------------|-------------------------|-------------------------------------|--|--|
| TYF | ΡĒ               | SIZE | FINISH           | LOAD<br>LB<br>[KG] | DEFL.<br>inches<br>[mm] | RECOMMENDED<br>LAYERS OF<br>DRYWALL |  |  |
| WA  | VE               | 22   | ZINC             | 22 [10]            | 0.44 [11]               | 2                                   |  |  |
| WA  | VE               | 44   | BLACK PHOSPHORUS | 44 [20]            | 0.44 [11]               | 2                                   |  |  |