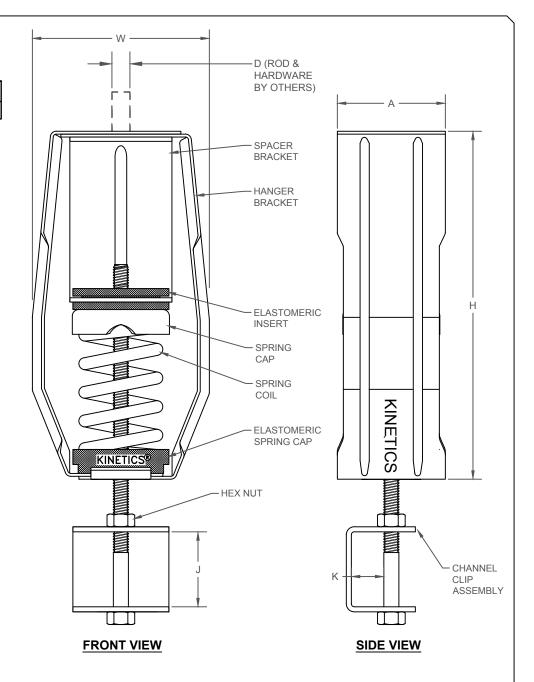

## ICC 1" DEFLECTION ISOLATION HANGERS IP UNITS (INCHES AND POUNDS) SI UNITS [MM AND KG]

| TYPE   | Α           | D          | Н            | J           | K           | W           |
|--------|-------------|------------|--------------|-------------|-------------|-------------|
| 12/210 | 2.25 [57.2] | 0.38 [9.6] | 7.38 [187.5] | 1.56 [39.6] | 0.66 [16.8] | 3.69 [93.7] |

## **SPECIFICATIONS:**

- FOR USE WITH 3/8 IN. (10) CONCRETE ANCHORS.
- SPRING ELEMENTS AND BRACKETS ARE POWDER COATED.
- LOAD PLATES AND HARDWARE ARE BRIGHT ZINC PLATED.
- ISOLATION HANGERS HAVE A TYPICAL OVERLOAD OF 50%.
- SPRING CAPACITIES HAVE A MINIMUM Kx/Ky RATIO OF 1.0.
- SPRING ELEMENTS ARE SAFE AT SOLID LOADING.
- HANGER BRACKETS WILL CARRY AT LEAST (5) TIMES OVERLOAD WITHOUT FAILURE.
- HANGER BRACKETS WILL ALLOW 30° ROD MISALIGNMENT WITHOUT SHORT CIRCUITING.
- CHANNEL CLIP ASSEMBLY SHIPS LOOSE.