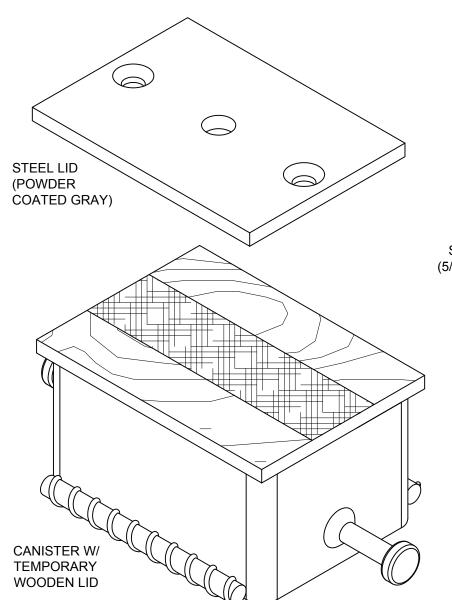

SCALE: N.T.S.

LSM COMPONENTS (AS SHIPPED)

Revised 3/5/2018 Drawing No. AA001900

kineticsnoise.com/lsm