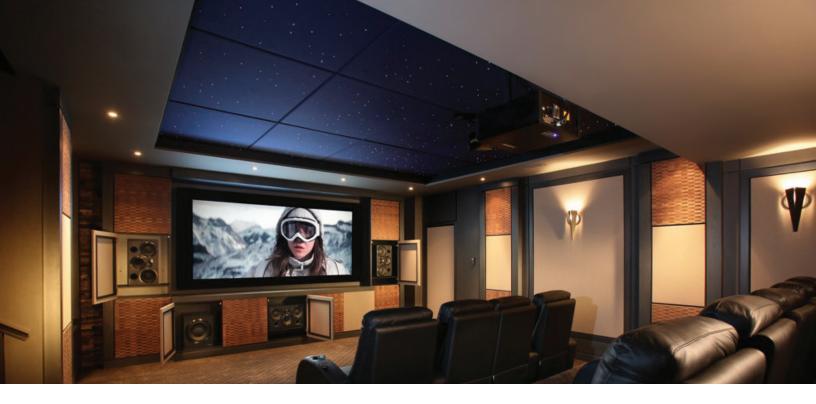

### Starcoustix™ Fiber-Optic Ceilings

The first family of fiber-optic ceilings, from the premier provider of acoustical solutions

Enjoy exceptional acoustical performance beneath the stars, all while never leaving home.

- Starcoustix PX: Prefabricated Fiber-Optic Acoustical Panels
- Starcoustix SX: Customized Stretch-Fabric Acoustical Systems
- Starcoustix GX: Grid Ceiling Fiber Optic Acoustical Panels

Starcoustix<sup>™</sup> fiber-optic ceilings are about beautiful looks and sounds, with an extensive variety of aesthetic and performance options to fit most any design and budget.