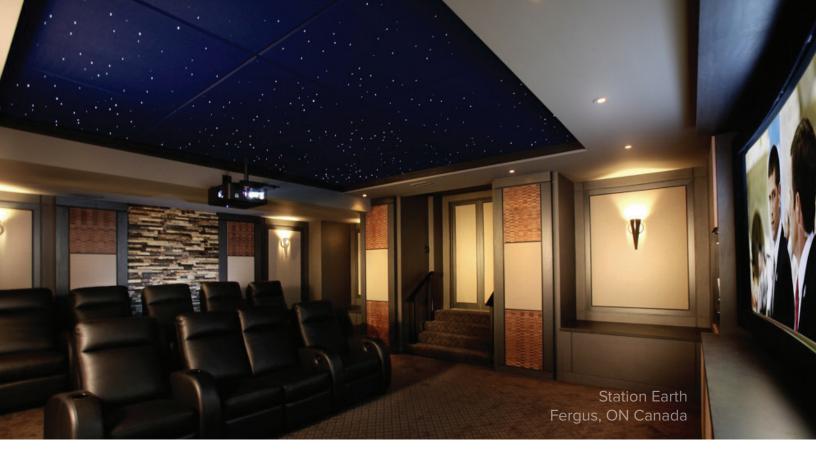

### Starcoustix™ Fiber-Optic Ceilings

The first family of fiber-optic ceilings, from the premier provider of acoustical solutions

Enjoy exceptional acoustical performance beneath the stars, all while never leaving home.

- Starcoustix PX: Prefabricated Fiber-Optic Acoustical Panels
- Starcoustix SX: Customized Stretch-Fabric Acoustical Systems
- Starcoustix GX: Grid Ceiling Fiber Optic Acoustical Panels

Starcoustix<sup>™</sup> fiber-optic ceilings are about beautiful looks and sounds, with an extensive variety of aesthetic and performance options to fit most any design and budget.