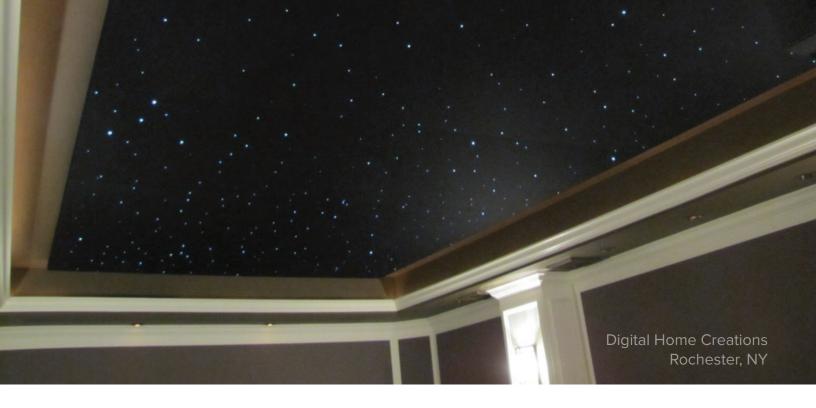

# **Customized Stretch-Fabric Acoustical Systems**Starcoustix™ SX

Deliver top-of-the-line acoustical performance and customized designs, featuring KINETICS™ Stretch*TRAK* custom wall and ceiling acoustical system.

- · Greatest flexibility for acoustical design and interior décor
- Invisibly integrates KINETICS specialty sound absorbers and diffusers
- Site-built systems by factory-trained installers and compatible with any complex ceiling design
- Add night-sky images for an "out-of-this world" experience

A versatile acoustical solution that uses KINETICS™ TAD, VersaTune, HighTones, HighTones2, Stealth, and/or MidTones for an acoustically tuned ceiling design.

Seams typically measure up to 60" and typically run the width of the room