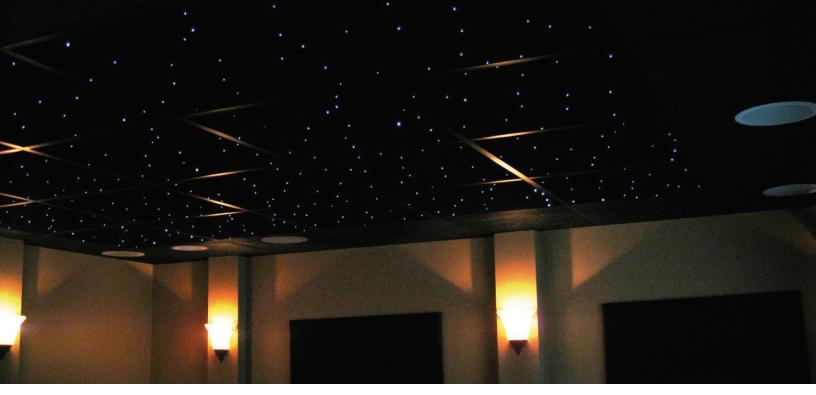

#### **Grid Ceiling Fiber-Optic Acoustical Panels** Starcoustix™ GX

Turn your grid ceiling into a thing of beauty – economically and easily

- · Standard sizes for lay-in grid ceilings
- Economical
- Easy installation
- Easy connectivity with LED technology and low power consumption
- Fast and convenient delivery in six-panel master-packs

Available in 2' x 2' and 2' x 4' sizes

Standard sizes:

24" x 24" (18 stars)

24" x 48" (36 stars)

2" thick, 3# fiberglass

- Standard Fabric: Black Stardust (matt black) Vinyl
- Optional Fabric: Guilford Anchorage Onyx and Midnight Blue
- Panels with no stars also available, 1" thick
- · Class A fire-rated materials